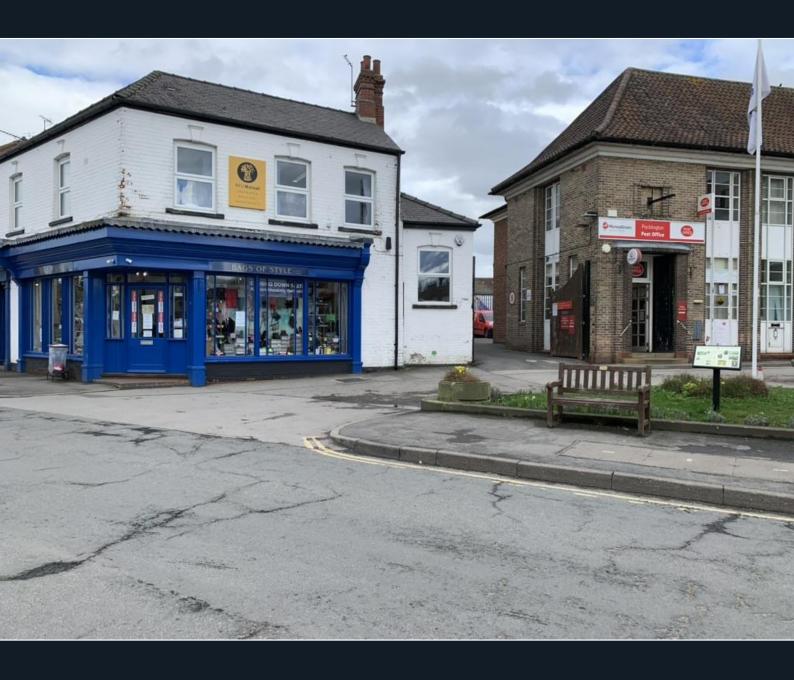

# To Let

86 Market Place Pocklington YO42 2AB

Prominent retail unit with double frontage, situated next to the Post Office

Rent £13,000 pa

#### Location

Pocklington is a busy market town with a large rural catchment area.

The property occupies a prominent location, next to the Post Office, a day nursery, pet food shop and other retailers.

## **Description**

This is a ground floor lock up retail unit with an impressive double display frontage.