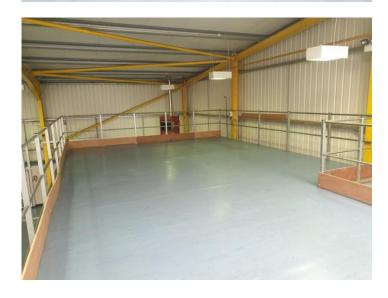

#### Accommodation

In addition to the main warehouse/manufacturing area the building has ground and first floor offices, a kitchen and two wcs. There is gas fired warm air heating in the workshop and electric heating in the offices.

Floor Area 515 sq m (5,540 sq ft)

There is an additional compound/parking area to the side of the building which can be made available at an additional charge.