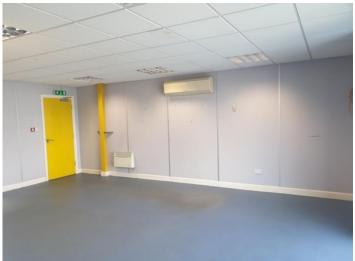

#### Accommodation

In addition to the main warehouse/manufacturing area the building has ground and first floor offices, a kitchen and two wcs. There is gas fired warm air heating in the workshop and electric heating in the offices.