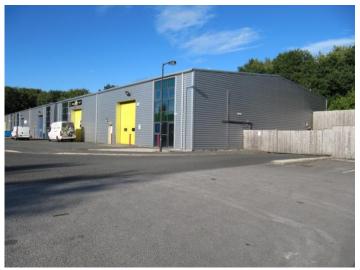

# 2 Harrier Court, Airfield Business Park, York, YO41 4EA

Area 515 sq m (5,540 sq ft)

High quality modern industrial unit

Rent £38,000 pa

#### Description

This is an attractive modern industrial building, suited to either manufacturing or storage. T