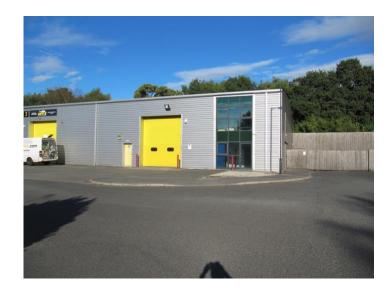

#### Description

This is an attractive modern industrial building, suited to either manufacturing or storage. T

#### Accommodation

In addition to the main warehouse/manufacturing area the building has ground and first floor offices, a kitchen and two wcs. There is gas fired warm air heating in the workshop and electric heating in the offices.