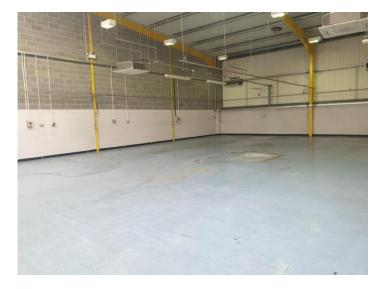

#### Description

This is an attractive modern industrial building, suited to either manufacturing or storage. T

#### Accommodation

In addition to the main warehouse/manufacturing area the building has ground and first floor offices, a kitchen and two wcs. There is gas fired warm air heating in the workshop and electric heating in the offices.

Floor Area 515 sq m (5,540 sq ft)

There is an additional compound/parking area to the side of the building which can be made available at an additional charge.