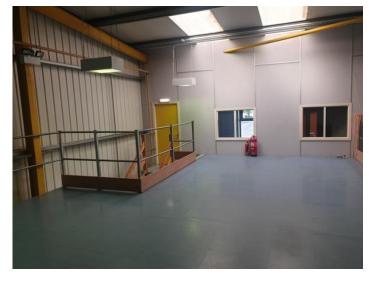

#### Description

This is an attractive modern industrial building, suited to either manufacturing or storage. T

#### Accommodation

In addition to the main warehouse/manufacturing area the building has ground and first floor offices, a kitchen and two wcs. There is gas fired warm air heating in the workshop and electric heating in the offices.

Floor Area 515 sq m (5,540 sq ft)

There is an additional compound/parking area to the side of the building which can be made available at an additional charge.