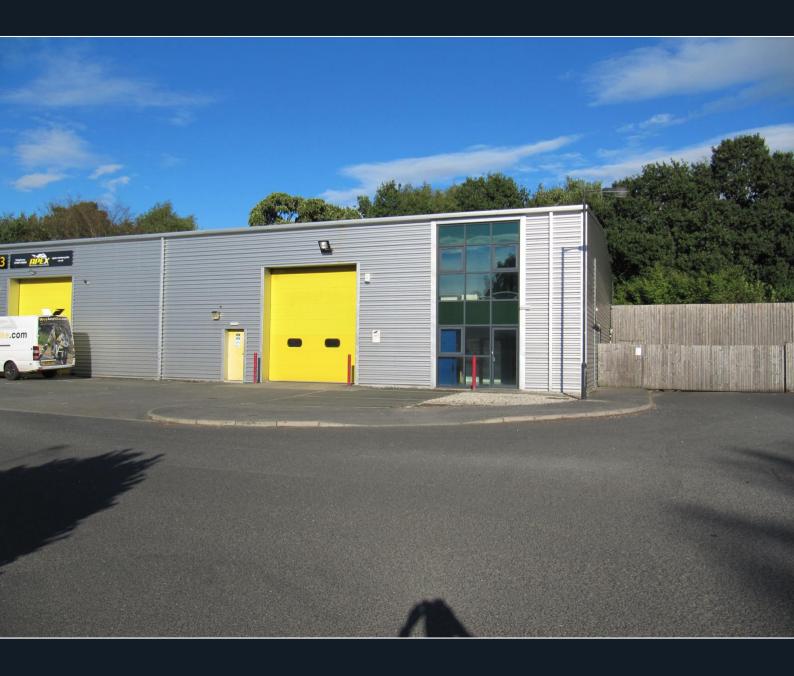

# 2 Harrier Court, Airfield Business Park, York, YO41 4EA

Area 515 sq m (5,540 sq ft)

High quality modern industrial unit

Rent £38,000 pa

## Location

Harrier Court is part of the Airfield Business Park at Elvington, a popular and successful business location on the east side of York.

The location offers a semi rural environment as well as excellent access to the City Centre, the A64, A1079 and A19.

#### Description

This is an attractive modern industrial building, suited to either manufacturing or storage. T