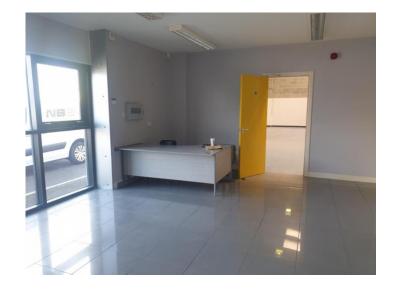

#### Accommodation

In addition to the main warehouse/manufacturing area the building has ground and first floor offices, a kitchen and two wcs. There is gas fired warm air heating in the workshop and electric heating in the offices.