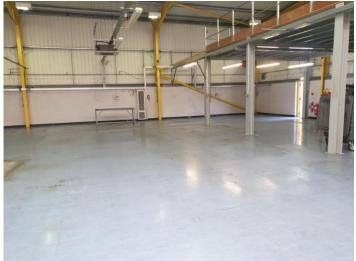

#### Description

This is an attractive modern industrial building, suited to either manufacturing or storage. T

#### Accommodation

In addition to the main warehouse/manufacturing area the building has ground and first floor offices, a kitchen and two wcs. There is gas fired warm air heating in the workshop and electric heating in the offices.

Floor Area 515 sq m (5,540 sq ft)

There is an additional compound/parking area to the side of the building which can be made available at an additional charge.