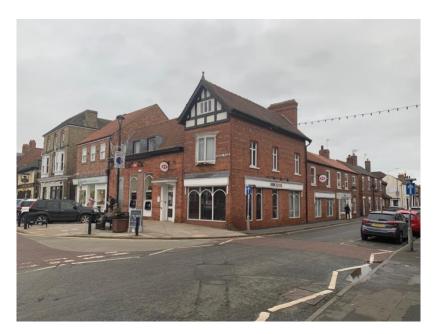

# To Let

Two new retail units and offices in the centre of this busy market town

12 Market Place Pocklington York YO42 2AR

Unit One 105 sq m Unit Two 36 sq m Offices 125 sq m

Former HSBC Bank, occupying a prominent location in busy market town. To be split and provide two retail units and self contained offices.

## Description

This is a prominent, mainly two storey building, with large single storey, rear extension. There are display frontages to both Market Place and Regent St. The central window in Unit One will be altered to provide the main access.