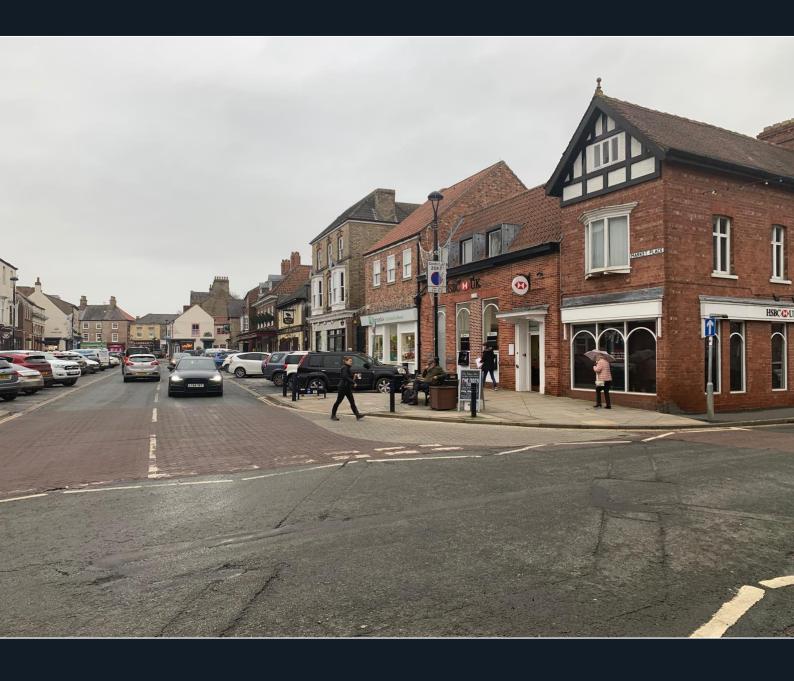

# To Let

Two new retail units and offices in the centre of this busy market town

12 Market Place Pocklington York YO42 2AR

Unit One 105 sq m Unit Two 36 sq m Offices 125 sq m

Former HSBC Bank, occupying a prominent location in busy market town. To be split and provide two retail units and self contained offices.

## Description

This is a prominent, mainly two storey building, with large single storey, rear extension. There are display frontages to both Market Place and Regent St. The central window in Unit One will be altered to provide the main access.