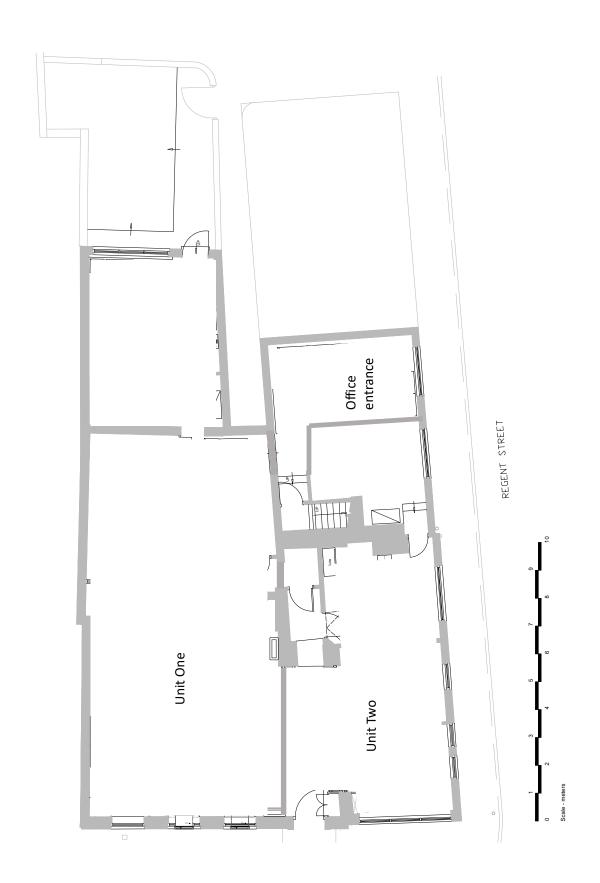

# To Let

Two new retail units and offices in the centre of this busy market town

12 Market Place Pocklington York YO42 2AR

Unit One 105 sq m Unit Two 36 sq m Offices 125 sq m

Former HSBC Bank, occupying a prominent location in busy market town. To be split and provide two retail units and self contained offices.

## Description

This is a prominent, mainly two storey building, with large single storey, rear extension. There are display frontages to both Market Place and Regent St. The central window in Unit One will be altered to provide the main access.

## Accommodation

It is proposed that the building will be split to provide two retail units and self contained offices. However, the building could be let as a whole, if required.

| Unit One | Frontage approx | 7.0m |
|----------|-----------------|------|
|          |                 | 000  |

Overall depth approx 20.0m Floor area approx 105 sq m

**Unit Two** Frontage approx 5.5m

Overall depth approx 12m Floor area approx 36 sq m

Offices Ground floor 15 sq m
First floor 90 sq m

First floor 90 sq m Second floor 20 sq m

Dimensions and floor areas are provided for guidance only, pending refurbishment.