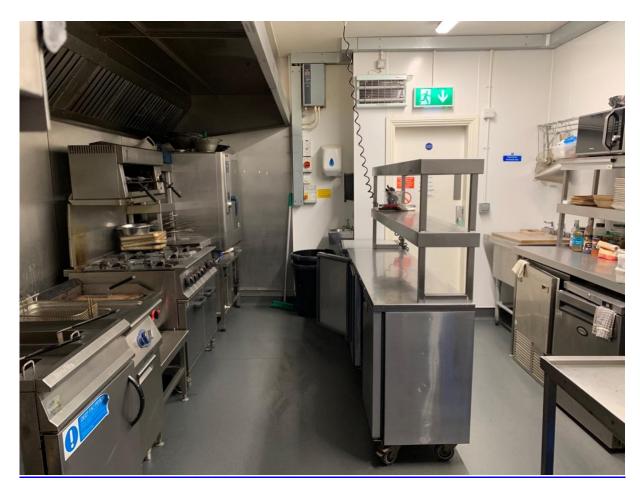

#### Accommodation

In addition to the main restaurant area which provides 52-64 covers, the recent works have included the creation of a bar area, complete new kitchen with excellent extraction equipment, basement storage and potential one bedroom flat on the first floor.