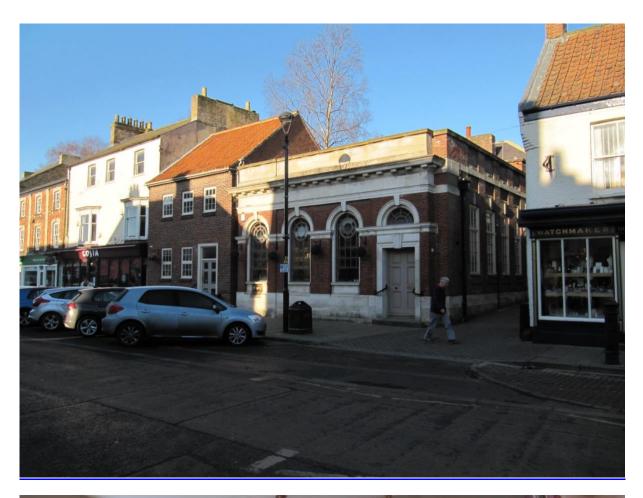

## Location

Pocklington is a busy market town, serving a large rural catchment area, mid way between Beverley and York. Over recent years the town has experienced an unprecedented level of growth.

The restaurant occupies a prime position, right in the centre of Market Place.

#### Description

This were formerly Westminster Bank and probably one of the grandest buildings in the town centre. Inside the high coffered ceilings, a central lantern with coloured glass and attractive fenestration create a very light and attractive ambience. This has been enhanced by a recent scheme of refurbishment which has transformed the building into a unique setting.