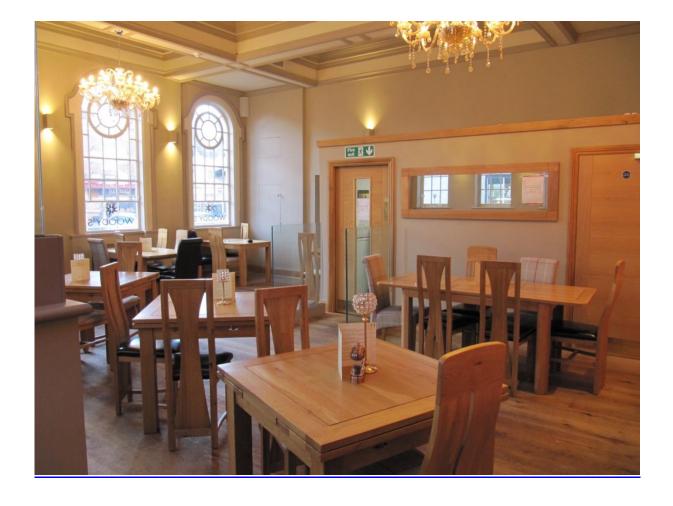

#### Description

This were formerly Westminster Bank and probably one of the grandest buildings in the town centre. Inside the high coffered ceilings, a central lantern with coloured glass and attractive fenestration create a very light and attractive ambience. This has been enhanced by a recent scheme of refurbishment which has transformed the building into a unique setting.

#### Accommodation

In addition to the main restaurant area which provides 52-64 covers, the recent works have included the creation of a bar area, complete new kitchen with excellent extraction equipment, basement storage and potential one bedroom flat on the first floor.