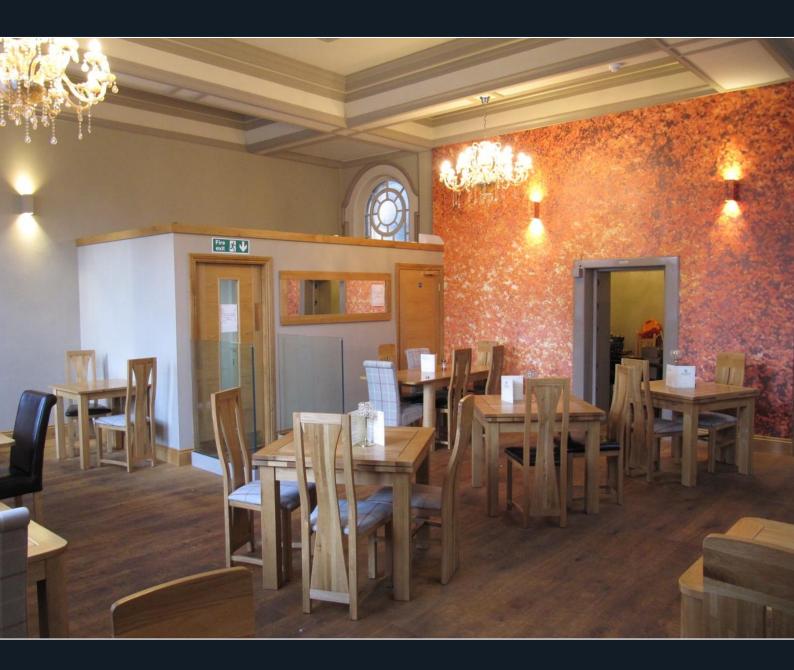

#### Description

This were formerly Westminster Bank and probably one of the grandest buildings in the town centre. Inside the high coffered ceilings, a central lantern with coloured glass and attractive fenestration create a very light and attractive ambience. This has been enhanced by a recent scheme of refurbishment which has transformed the building into a unique setting.

#### Accommodation

In addition to the main restaurant area which provides 52-64 covers, the recent works have included the creation of a bar area, complete new kitchen with excellent extraction equipment, basement storage and potential one bedroom flat on the first floor.