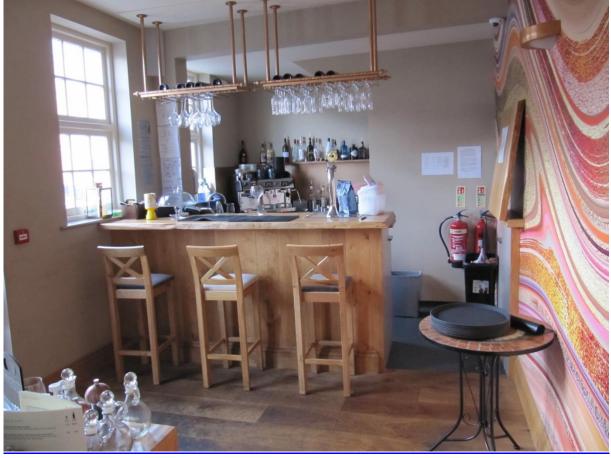

#### Description

This were formerly Westminster Bank and probably one of the grandest buildings in the town centre. Inside the high coffered ceilings, a central lantern with coloured glass and attractive fenestration create a very light and attractive ambience. This has been enhanced by a recent scheme of refurbishment which has transformed the building into a unique setting.

#### Accommodation

In addition to the main restaurant area which provides 52-64 covers, the recent works have included the creation of a bar area, complete new kitchen with excellent extraction equipment, basement storage and potential one bedroom flat on the first floor.