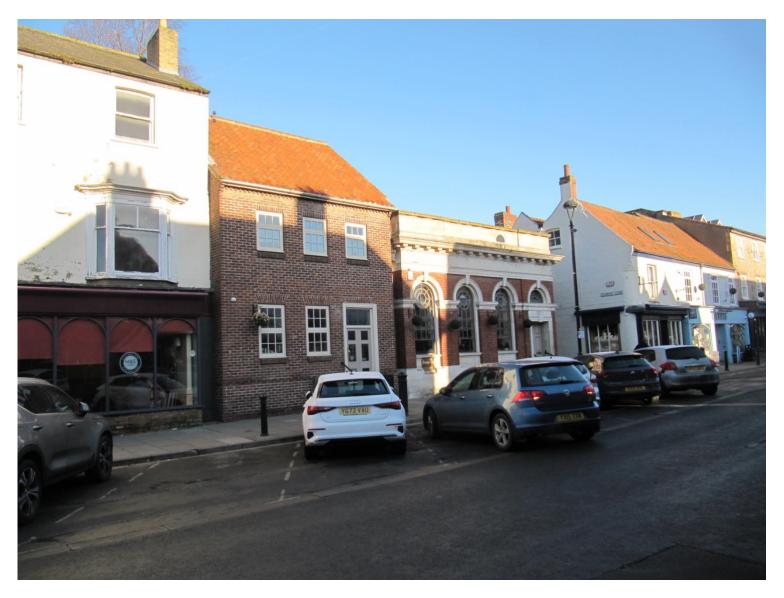

## Location

Pocklington is a busy market town, serving a large rural catchment area, mid way between Beverley and York. Over recent years the town has experienced an unprecedented level of growth.

The restaurant occupies a prime position, right in the centre of Market Place.

#### Description

This were formerly Westminster Bank and probably one of the grandest buildings in the town centre. Inside the high coffered ceilings, a central lantern with coloured glass and attractive fenestration create a very light and attractive ambience. This has been enhanced by a recent scheme of refurbishment which has transformed the building into a unique setting.