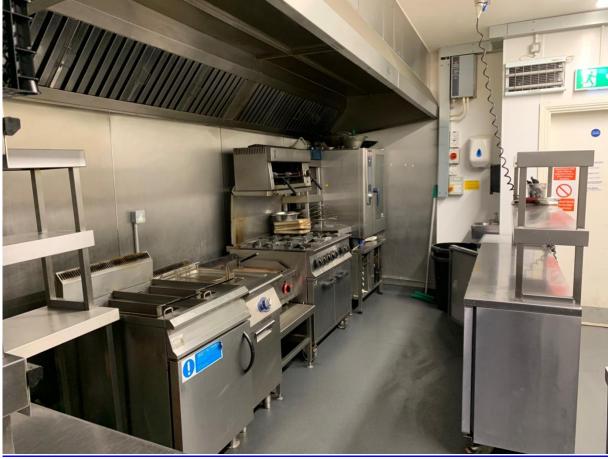

#### Accommodation

In addition to the main restaurant area which provides 52-64 covers, the recent works have included the creation of a bar area, complete new kitchen with excellent extraction equipment, basement storage and potential one bedroom flat on the first floor.