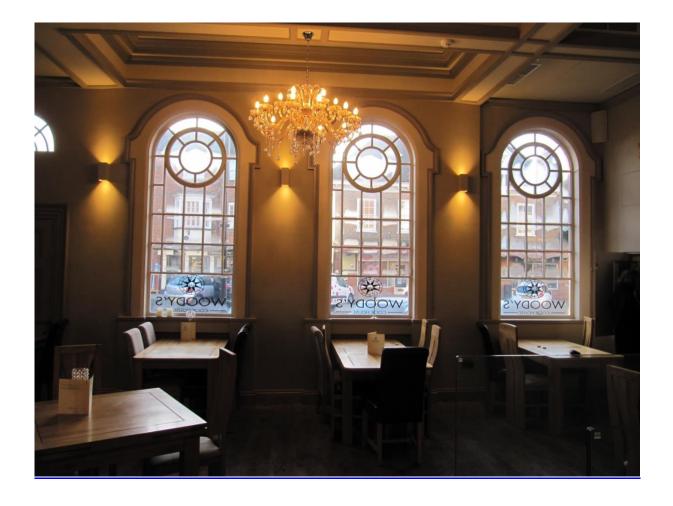

#### Description

This were formerly Westminster Bank and probably one of the grandest buildings in the town centre. Inside the high coffered ceilings, a central lantern with coloured glass and attractive fenestration create a very light and attractive ambience. This has been enhanced by a recent scheme of refurbishment which has transformed the building into a unique setting.