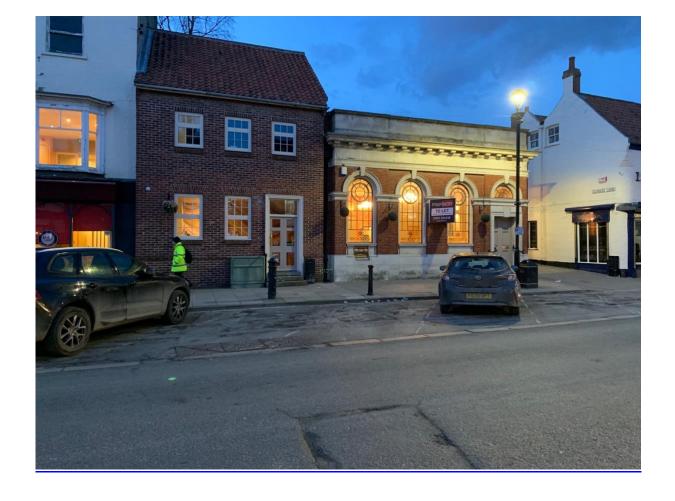

## Location

Pocklington is a busy market town, serving a large rural catchment area, mid way between Beverley and York. Over recent years the town has experienced an unprecedented level of growth.

The restaurant occupies a prime position, right in the centre of Market Place.

#### Description

This were formerly Westminster Bank and probably one of the grandest buildings in the town centre. Inside the high coffered ceilings, a central lantern with coloured glass and attractive fenestration create a very light and attractive ambience. This has been enhanced by a recent scheme of refurbishment which has transformed the building into a unique setting.