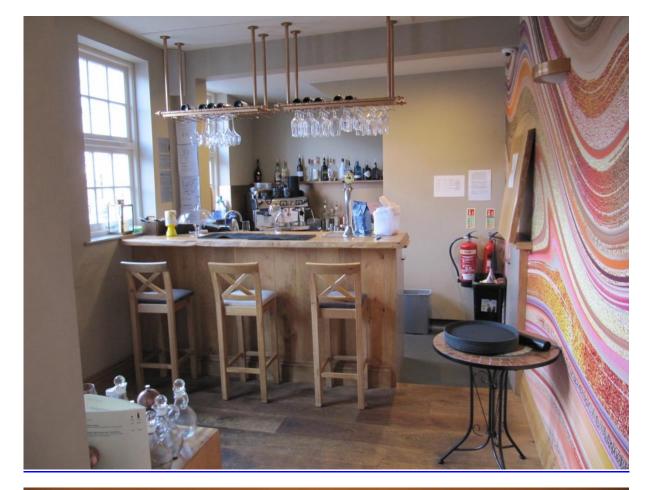

#### Description

This were formerly Westminster Bank and probably one of the grandest buildings in the town centre. Inside the high coffered ceilings, a central lantern with coloured glass and attractive fenestration create a very light and attractive ambience. This has been enhanced by a recent scheme of refurbishment which has transformed the building into a unique setting.

#### Accommodation

In addition to the main restaurant area which provides 52-64 covers, the recent works have included the creation of a bar area, complete new kitchen with excellent extraction equipment, basement storage and potential one bedroom flat on the first floor.