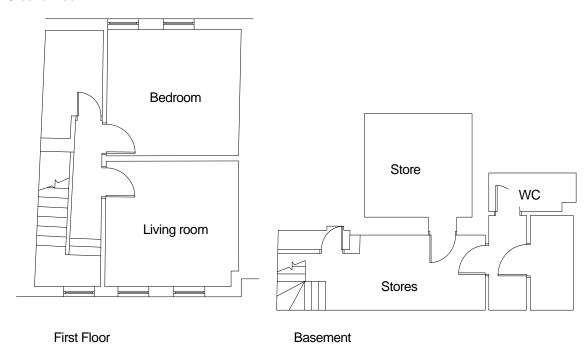

#### Accommodation

In addition to the main restaurant area which provides 52-64 covers, the recent works have included the creation of a bar area, complete new kitchen with excellent extraction equipment, basement storage and potential one bedroom flat on the first floor.